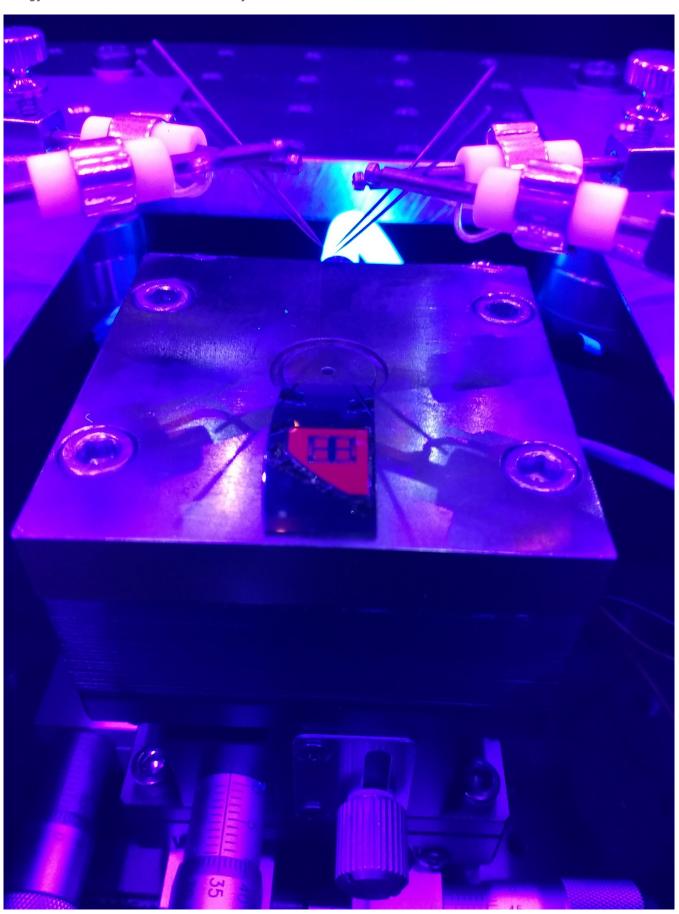

# **Solar Cell Proccesing Service**

Solar cell proccesing service and electronic devices manufacturing.

## **Servicies offered**

The manufacturing of electronic devices such as solar cells from semiconductor materials demands the iteration of several technological processes. In the last decade the Instituto de Energia Solar has become a specialist in the manufacturing of devices on different semiconductors (III-Vs, II-VIs) received from several Organizations and Institutions in the framework of national and international research projects.

Our manufacturing service has the following capabilities:

- Cleaning and etching: acids, organics, plasma asher, contact layer etching, mesa etching
- Metallization: lift-off, evaporation of n-type and p-type contacts
- Photolitography: Positive and negative resist, photolitography without mask
- Rapid thermal annealing

- Device encapsulation
- Wire bonding
- Dicing